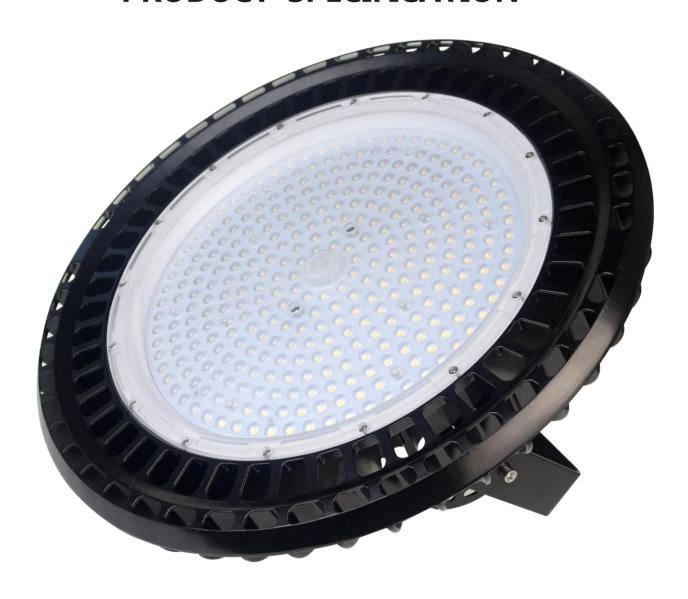

# UFO LED HIGH BAY PRODUCT SPECIFICATION



ST-UFO-200W



### 200W

## CE RoHS

**Dimensions** 



#### LIGHT DISTRIBUTION CURVE



#### **KEY SATA**

| Product Name      | UFO LED HIGH BAY |
|-------------------|------------------|
| Part No           | TK-UFO-200W      |
| LED Brand         | Philips/Epistar  |
| LED Quantity      | 315 PCS SMD 3030 |
| Lumen             | >26000 Lumen     |
| Color Temperature | 2700-7500K       |
| Driver type       | Meanwell HBG     |
| Waterproof Rating | IP65             |
| Dimension         | Φ400*196 mm      |
| Warranty          | 5 Years          |

**Technical Specifcations** 

| Beam Angle           | 60°/90°120° |
|----------------------|-------------|
| Input Voltage        | AC90-305V   |
| Operating frequency  | 50/60Hz     |
| Lumen Efficacy       | 130 lm/W    |
| CRI