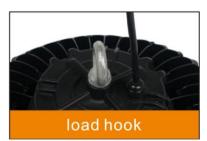

|
| Lifespan (Hrs)       | 50,000Hours |
| Housing/Frame Colour | Black       |

#### **Packaging**

| 1pcs per box |                |
|--------------|----------------|
| Box Size     | 440*440*215 mm |
| Gross Weight | 7.75 kg        |

#### **FEATURES & BENEFITS**

- · High lumen output.
- Super Bright Taiwanese Epistar or Phlips Lumileds LED chips used.
- Power Supply: Tyki Driver or Taiwanese Mean Well HBG Series.
- Heat Sink surface temperature 50°C-70°C.
- Package: Export Standard Packing, Inner box for every one and Carton outside.
- 5 years guarantee, If there is any problem, We will repair or change for free.
- Applications: Square, Airports, Warehouse, Sport Stadium, Metro station, Factory, Malls, Large Construction Sites.
- CE, RoHs, PSE certificated.

## **Feature**



















# **Installation Type**





# **Application**