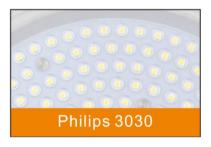

#### **KEY SATA**

| Product Name      | UFO LED HIGH BAY |
|-------------------|------------------|
| Part No           | TK-UFO-200W      |
| LED Brand         | Philips/Epistar  |
| LED Quantity      | 315 PCS SMD 3030 |
| Lumen             | >26000 Lumen     |
| Color Temperature | 2700-7500K       |
| Driver type       | Meanwell HBG     |
| Waterproof Rating | IP65             |
| Dimension         | Φ400*196 mm      |
| Warranty          | 5 Years          |