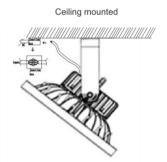

Hours |
| Housing/Frame Colour | Black       |

#### **Packaging**

| 1pcs per box |                |
|--------------|----------------|
| Box Size     | 440*440*215 mm |
| Gross Weight | 7.75 kg        |

#### **FEATURES & BENEFITS**

- · High lumen output.
- Super Bright Taiwanese Epistar or Phlips Lumileds LED chips used.
- Power Supply: Tyki Driver or Taiwanese Mean Well HBG Series.
- Heat Sink surface temperature 50°C-70°C.
- Package: Export Standard Packing, Inner box for every one and Carton outside.
- 5 years guarantee, If there is any problem, We will repair or change for free.
- Applications: Square, Airports, Warehouse, Sport Stadium, Metro station, Factory, Malls, Large Construction Sites.
- CE, RoHs, PSE certificated.

## **Feature**



















# **Installation Type**





# **Application**