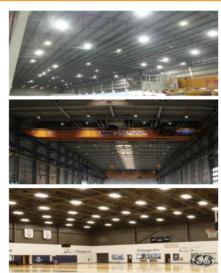

#### **FEATURES & BENEFITS**

- · High lumen output.
- Super Bright Taiwanese Epistar or Phlips Lumileds LED chips used.
- Power Supply: Tyki Driver or Taiwanese Mean Well HBG Series.
- Heat Sink surface temperature 50°C-70°C.
- Package: Export Standard Packing, Inner box for every one and Carton outside.
- 5 years guarantee, If there is any problem, We will repair or change for free.
- Applications: Square, Airports, Warehouse, Sport Stadium, Metro station, Factory, Malls, Large Construction Sites.
- CE, RoHs, PSE certificated.

# **Application**