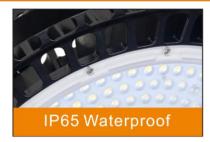

**Technical Specifcations** 

| Beam Angle           | 60°/90°120° |
|----------------------|-------------|
| Input Voltage        | AC90-305V   |
| Operating frequency  | 50/60Hz     |
| Lumen Efficacy       | 130 lm/W    |
| CRI                  | >80         |
| PFC                  | >90         |
| Lifespan (Hrs)       | 50,000Hours |
| Housing/Frame Colour | Black       |