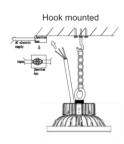

urs |
| Housing/Frame Colour | Black       |

#### **Packaging**

| 1pcs per box |                |
|--------------|----------------|
| Box Size     | 440*440*215 mm |
| Gross Weight | 7.75 kg        |

#### **FEATURES & BENEFITS**

- · High lumen output.
- Super Bright Taiwanese Epistar or Phlips Lumileds LED chips used.
- Power Supply: Tyki Driver or Taiwanese Mean Well HBG Series.
- Heat Sink surface temperature 50°C-70°C.
- Package: Export Standard Packing, Inner box for every one and Carton outside.
- 5 years guarantee, If there is any problem, We will repair or change for free.
- Applications: Square, Airports, Warehouse, Sport Stadium, Metro station, Factory, Malls, Large Construction Sites.
- CE, RoHs, PSE certificated.

## **Feature**



















# **Installation Type**





# **Application**