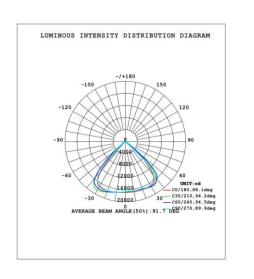

# UFO LED HIGH BAY PRODUCT SPECIFICATION



ST-UFO-200W



### 200W

## CE RoHS

**Dimensions** 



#### LIGHT DISTRIBUTION CURVE



#### **KEY SATA**

| Product Name      | UFO LED HIGH BAY |
|-------------------|------------------|
| Part No           | TK-UFO-200W      |
| LED Brand         | Philips/Epistar  |
| LED Quantity      | 315 PCS SMD 3030 |
| Lumen             | >26000 Lumen     |
| Color Temperature | 2700-7500K       |
| Driver type       | Meanwell HBG     |
| Waterproof Rating | IP65             |
| Dimension         | Φ400*196 mm      |
| Warranty          | 5 Years          |

**Technical Specifcations** 

| Beam Angle           | 60°/90°120° |
|----------------------|-------------|
| Input Voltage        | AC90-305V   |
| Operating frequency  | 50/60Hz     |
| Lumen Efficacy       | 130 lm/W    |
| CRI                  | >80         |
| PFC                  | >90         |
| Lifespan (Hrs)       |