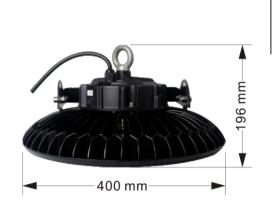

#### **KEY SATA**

| Product Name      | UFO LED HIGH BAY |
|-------------------|------------------|
| Part No           | TK-UFO-200W      |
| LED Brand         | Philips/Epistar  |
| LED Quantity      | 315 PCS SMD 3030 |
| Lumen             | >26000 Lumen     |
| Color Temperature | 2700-7500K       |
| Driver type       | Meanwell HBG     |
| Waterproof Rating | IP65             |
| Dimension         | Φ400*196 mm      |
| Warranty          | 5 Years          |